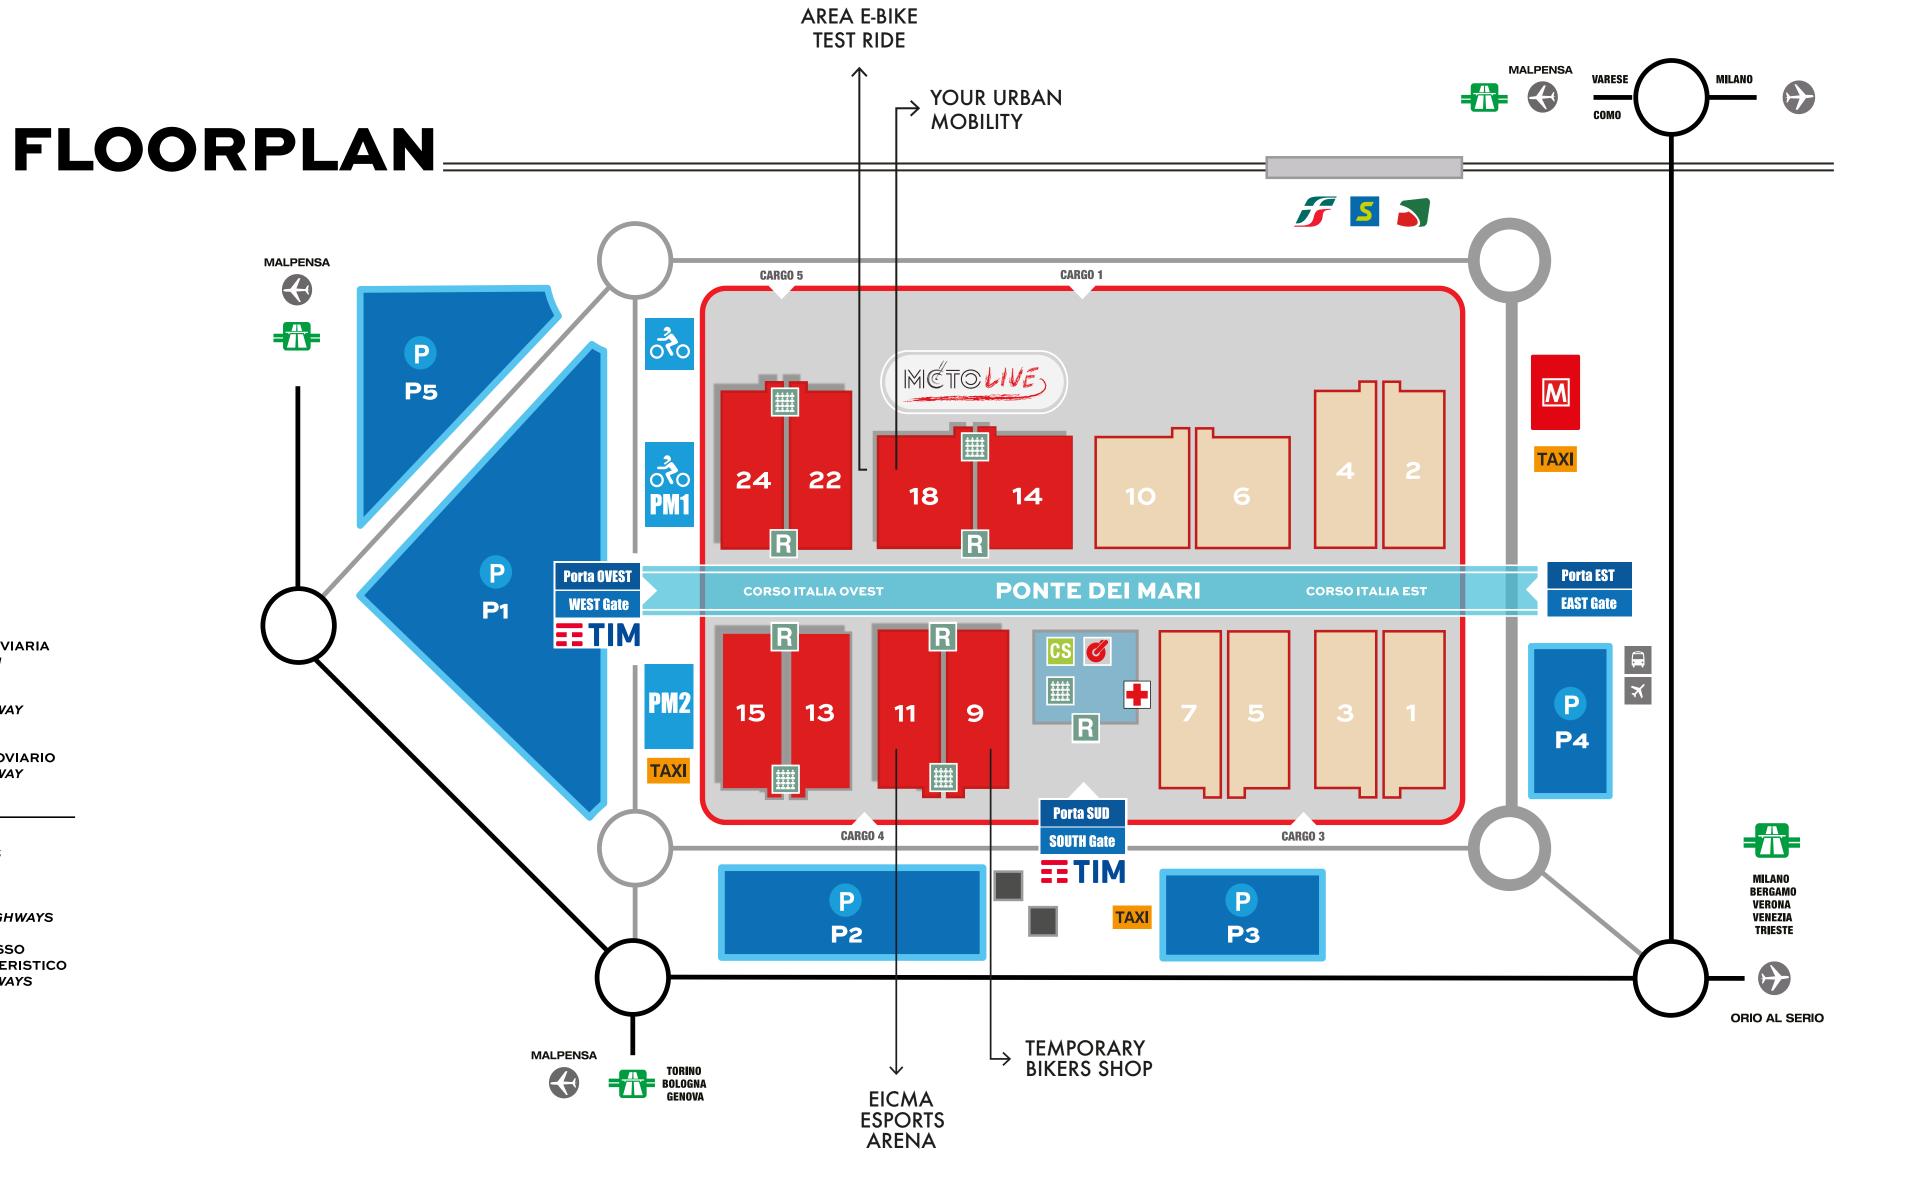

## 80° ESPOSIZIONE INTERNAZIONALE DELLE DUE RUOTE

9-12 NOVEMBRE 2023. MILANO RHO-FIERA.

## **LEGENDA LEGENDS**

SEGRETERIA ORGANIZZATIVA SECRETARIAT

**SALE RIUNIONI MEETING ROOM** 

PRIMO SOCCORSO

**RECEPTION** 

PARCHEGGIO MOTO GRATUITO PM1 FREE BIKERS PARKING PM1

**AREA PARCHEGGIO** PARKING

NAVETTE AEROPORTI NAVETTE AEROPORTI

TAXI AREA TAXI

STAZIONE FERROVIARIA RAILWAY STATION

SUBURBAN RAILWAY

**PASSANTE FERROVIARIO** SUBURBAN RAILWAY

**AUTOSTRADE** SUPERHIGHWAYS

STRADE STATALI SUPERSTRADE STATE ROADS HIGHWAYS

STRADE DI ACCESSO AL QUARTIERE FIERISTICO INTERNAL ROADWAYS